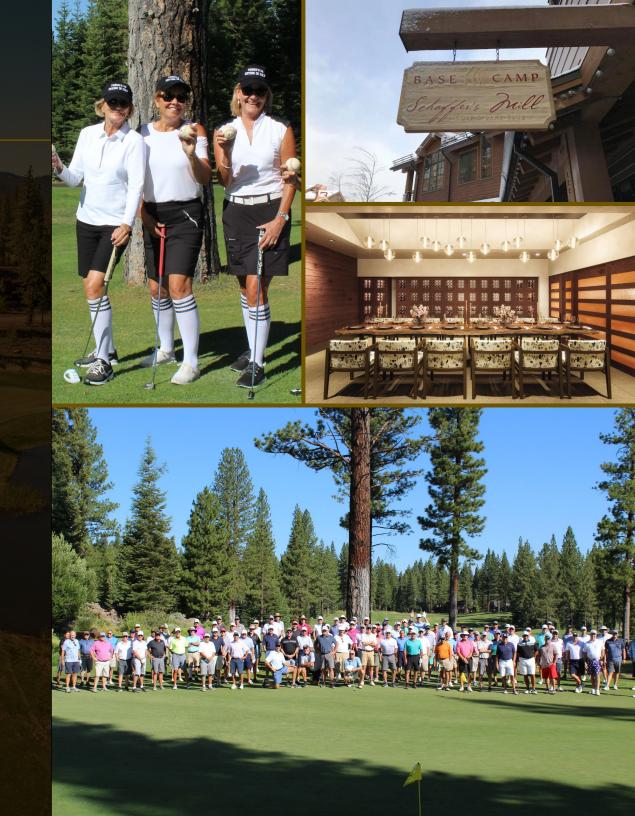

#### **BASE CAMP**

While visiting Northstar, Base Camp serves as a Mill member's first stop in the morning and last stop in the afternoon. Located across from Starbucks in Northstar Village, Base Camp provides members with handy conveniences such as:

Combine the club's Shuttle Service from Schaffer's Mill to Northstar, with Base Camp's storage, comfort and ease, and you have an incredible ski-in, ski-out-like experience.